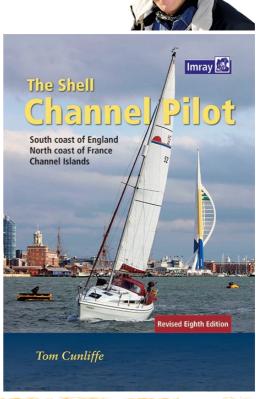

Working with harbourmasters and a dedicated group of carefully selected yachtsmen and women, Cunliffe, as the third compiler of the channel pilot has kept the valuable resource as up to date as is humanly possible. More than being technically sound, which is to be expected from a Yachtmaster Examiner, the book is also a thoroughly enjoyable read.